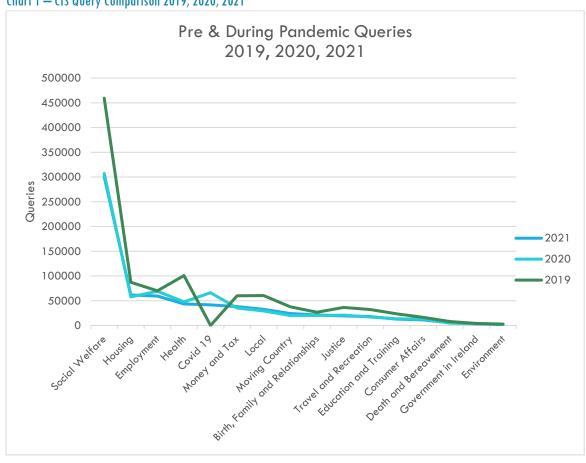

| 35,210       |
| Local                           | 32,636       | 29,411       |
| Moving Country                  | 24,100       | 20,099       |
| Birth, Family and Relationships | 21,091       | 20,134       |
| Justice                         | 19,340       | 20,871       |
| Travel and Recreation           | 17,935       | 16,948       |
| Education and Training          | 12,707       | 13,539       |
| Consumer Affairs                | 11,199       | 12,639       |
| Death and Bereavement           | 5,413        | 4,681        |
| Government in Ireland           | 3,394        | 3,306        |
| Environment                     | 1,736        | 1,826        |
|                                 | 693,918      | 726,655      |

Chart 1 — CIS Query Comparison 2019, 2020, 2021



#### Social Welfare Queries 2021

Citizens Information Services (CISs) dealt with 300,644 Social Welfare queries in 2021, 43.33% of all queries dealt with by services.

CISs recorded the highest number of Social Welfare queries under the **Disability and Illness (49,622)** sub-category, similar to 2020 figures. These queries included *Disability Allowance* (21,085) and *Illness Benefit* (15,089).

It should be noted that Carer's Allowance (22,002) was the highest single payment query area within the overall Social Welfare category, recorded under Carer's (below).

Social Welfare queries to do with **Families and Children** rose slightly in 2021, as a percentage of all Social Welfare queries in 2021. This included the query sub-categories of *Working Family Payment* (12,059) which represe