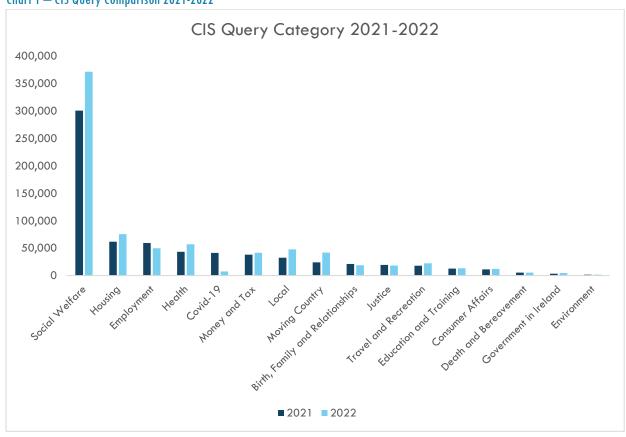

The type of queries received from the public in 2022 were consistent with 2021 data, except for Covid-19 related queries, which decreased.

The main categories can be seen in Table 1 below. In 2022 these were: Social Welfare -47.1%; Housing -9.6%; Health -7.2%; Employment -6.3%; Local -6.1% and Moving Country 5.3%.

Table 2 — CIS Query Comparison 2021 & 2022

| Query Category                  | # Of Queries | # Of Queries | % Difference |
|---------------------------------|--------------|--------------|--------------|
|                                 | 2021         | 2022         |              |
| Social Welfare                  |              |              |              |
|                                 | 300,644      | 371,736      | +23.6%       |
| Housing                         | 61,577       | 75,414       | +22.5%       |
| Health                          | 43,372       | 57,059       | +31.6%       |
| Employment                      | 59,306       | 49,667       | -16.3%       |
| Local                           | 32,636       | 47,690       | +46.1%       |
| Moving Country                  | 24,101       | 41,824       | +73.5%       |
| Money and Tax                   | 38,047       | 41,561       | +9.2%        |
| Travel and Recreation           | 17,935       | 22,462       | +25.2%       |
| Birth, Family and Relationships | 21,092       | 18,701       | -11.3%       |
| Justice                         | 19,340       | 18,313       | -5.3%        |
| Education and Training          | 12,707       | 13,417       | +5.6%        |
| Consumer Affairs                | 11,199       | 12,134       | +8.3%        |
| Covid-19                        | 41,422       | 7,467        | -82.0%       |
| Death and Bereavement           | 5,413        | 5,422        | +0.2%        |
| Government in Ireland           | 3,394        | 4,566        | +34.5%       |
| Environment                     | 1,736        | 1,469        | -15.4%       |
|                                 | 693,921      | 788,902      | +13.7%       |

Chart 1 — CIS Query Comparison 2021-2022